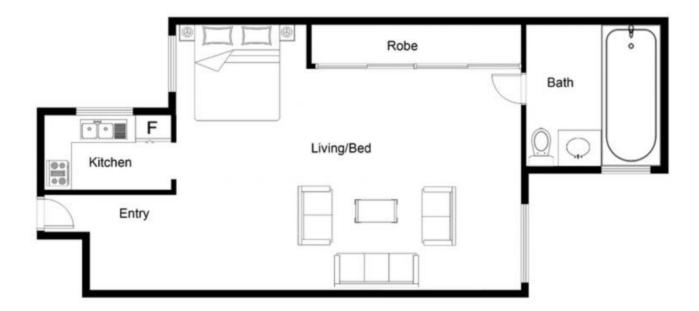

## 109/3-5 Greenknowe Avenue Potts Point, NSW 1 bed | 1 bath

Located on the cusp of Elizabeth Bay and Potts Point, a stone's throw to Macleay Street's fashionable urban village, this classic Art Deco studio makes a superb city pad. Built c1939 in the elegant Art Moderne style, 'Tara' is a grand security block with entry via Baroda Street and close proximity to the harbour foreshore and renowned waterfront dining.

Offering a seamless blend of Art Deco style and sophistication, elevated above the streetscape in one of Elizabeth Bay favourite enclaves.

Features Include:...