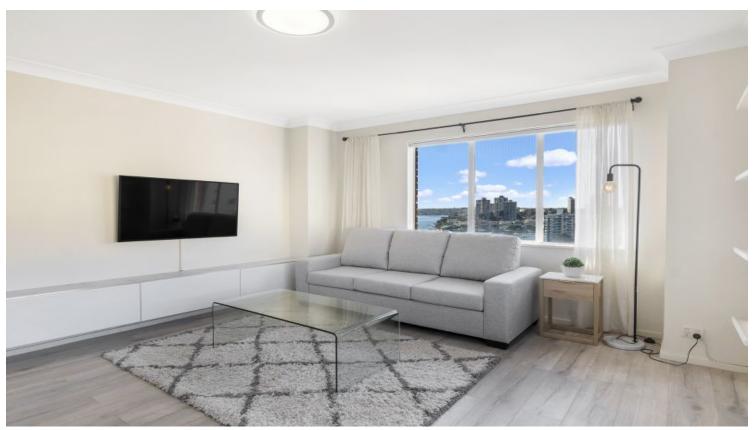

## **602/40** Macleay Street Potts Point, NSW 1 bed | 1 bath

Super stylish one bedroom, fully renovated apartment located in the heart of Potts Point. Perched high on level 6, this sunny 1 bedroom apartment boasts beautiful easterly views over Elizabeth Bay and the harbour. The apartment is well presented throughout. Featuring a double bedroom, galley style kitchen and a spacious sun-drenched living area and picture perfect views. Ideally located in "40 Macleay", a highly sought after and well-maintained building, positioned in the heart of cosmopolitan Potts Point, with fine dining, funky cafes and boutiques only moments away.