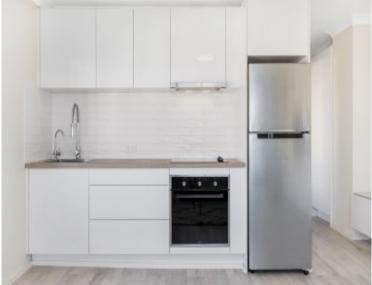

## **602/40** Macleay Street Potts Point, NSW 1 bed | 1 bath

Super stylish one bedroom, fully renovated apartment located in the heart of Potts Point. Perched high on level 6, this sunny 1 bedroom apartment boasts beautiful easterly views over Elizabeth Bay and the harbour. The apartment is well presented throughout. Featuring a double bedroom, galley style kitchen and a spacious sun-drenched living area and picture perfect views. Ideally located in "40 Macleay", a highly sought after and well-maintained building, positioned in the heart of cosmopolitan Potts Point, with fine dining, funky cafes and boutiques only moments away.