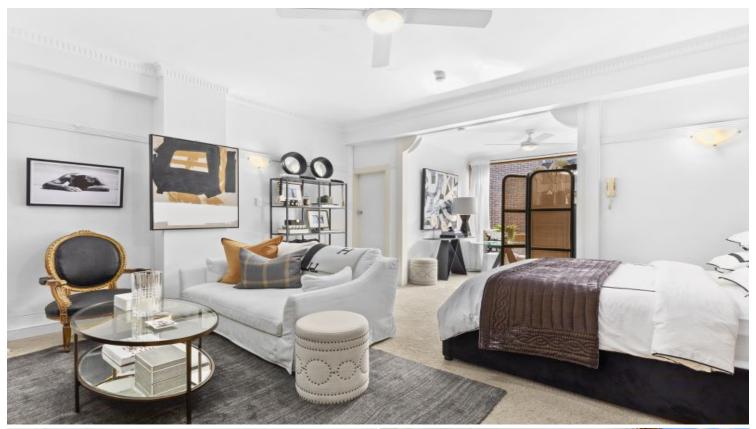

## 36/20-22 Springfield Avenue Potts Point, NSW | 1 bath

Set in the charming Art Deco building "Sandringham" this oversized approximately 36m2 strata title studio apartment has fabulous light and space and is larger than many one-bedroom apartments.

Boasting high ceilings, large built-in wardrobe and wall ? to ? wall sliding windows, the original Art Deco features of this apartment make it a unique offering.

Located in a quiet tree lined street with the advantage...