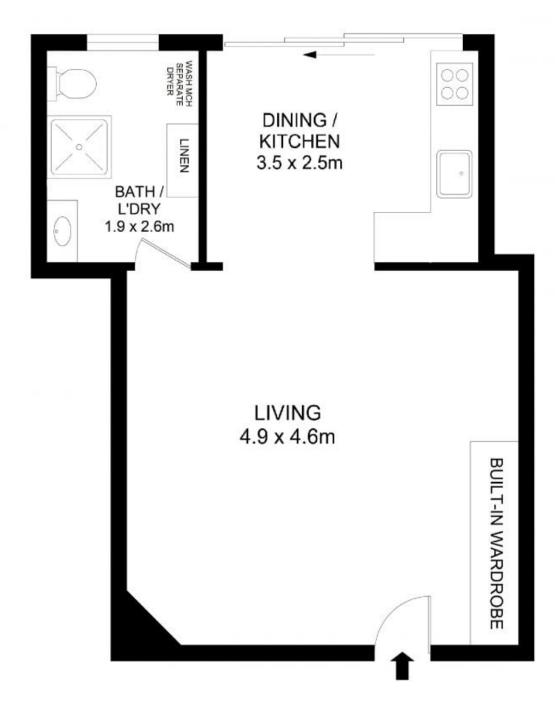

## 36/20-22 Springfield Avenue, Potts Point

Disclaimer

Floor Plan measurements are approximate and are for illustrative purposes only. While we cannot doubt the floor plans accuracy, we make no guarantee, warranty or representation as to the accuracy and completeness of the floor plan