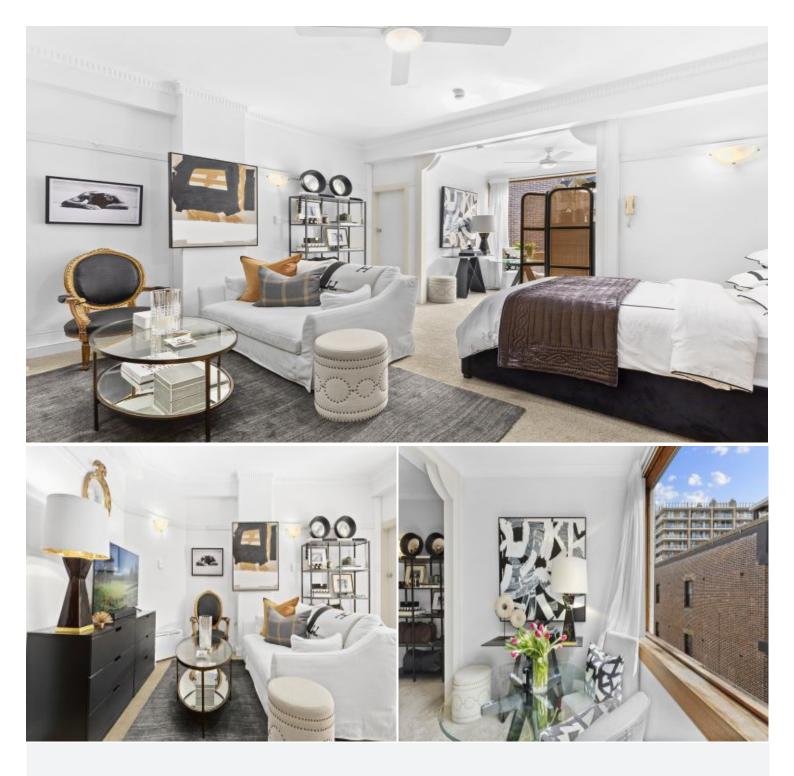

## 36/20-22 Springfield Avenue Potts Point, NSW | 1 bath

Set in the charming Art Deco building "Sandringham" this oversized approximately 36m2 strata title studio apartment has fabulous light and space and is larger than many one-bedroom apartments.

Boasting high ceilings, large built-in wardrobe and wall ? to ? wall sliding windows, the original Art Deco features of this apartment make it a unique offering.

Open Thursday, 23rd May 2024 10:00 - 10:30