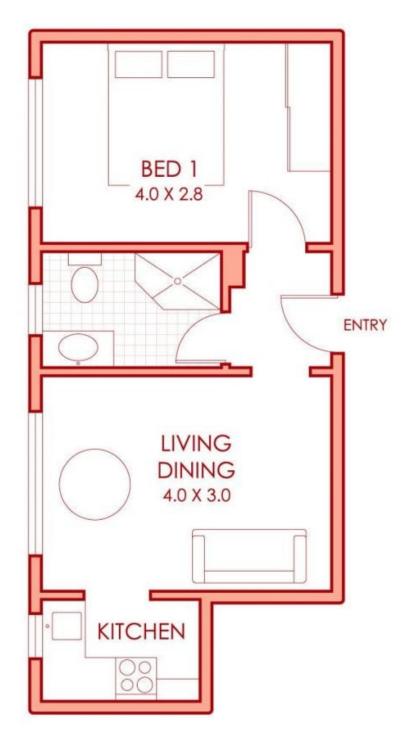

## 176/19 Tusculum Street Potts Point, NSW 1 bed | 1 bath

In a leafy cul-de-sac & the heart of Potts Point, this classical apartment is an entry to one of the city's most prestigious pockets. Situated in an idyllic north facing, seventh floor position, this apartment is filled with natural light. Live amid caf? culture, dining, bars & village shopping.

- Balanced classical and modern apartment
- Light & bright interiors, black floorboards
- Classic detailing, newly updated gas kitch.
- Newly renovated bathroom with full tiling