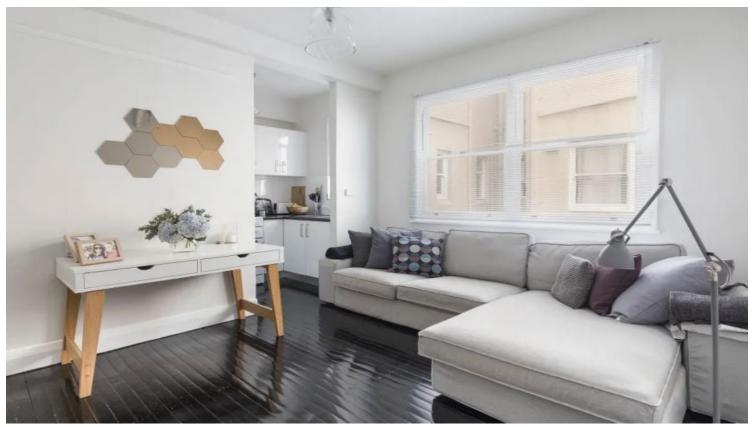

## 176/19 Tusculum Street Potts Point, NSW 1 bed | 1 bath

In a leafy cul-de-sac & the heart of Potts Point, this classical apartment is an entry to one of the city's most prestigious pockets. Situated in an idyllic north facing, seventh floor position, this apartment is filled with natural light. Live amid caf? culture, dining, bars & village shopping.

- Balanced classical and modern apartment
- Light & bright interiors, black floorboards
- Classic detailing, newly updated gas kitch.
- Newly renovated bathroom with full tiling