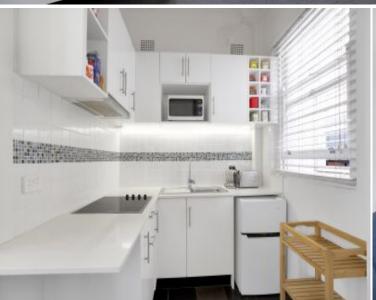

## 41/3 Crick Avenue Potts Point, NSW 1 bed | 1 bath

Positioned on the top floor of the Art Deco, strata West End building in Crick Avenue, this fully furnished apartment has been thoughtfully renovated to take advantage of the high ceilings and the natural light through the East facing sash windows. The kitchen has excellent storage, Caesarstone benchtops and a ceramic cooktop. The modern bathroom includes a glass framed shower, washing machine and full storage. The common roof includes a residents laundry and outstanding harbour views. Set in a quiet treelined street, close to cafes, shopping and minutes' walk to bus, train and the CBD.