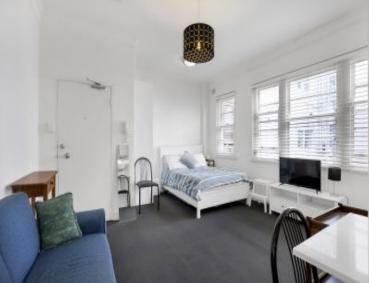

## 41/3 Crick Avenue Potts Point, NSW 1 bed | 1 bath

Positioned on the top floor of the Art Deco, strata West End building in Crick Avenue, this fully furnished apartment has been thoughtfully renovated to take advantage of the high ceilings and the natural light through the East facing sash windows. The kitchen has excellent storage, Caesarstone benchtops and a ceramic cooktop. The modern bathroom includes a glass framed shower, washing machine and full storage. The common roof includes a residents laundry and outstanding harbour views. Set in a quiet treelined street, close to cafes, shopping and minutes' walk to bus, train and the CBD.