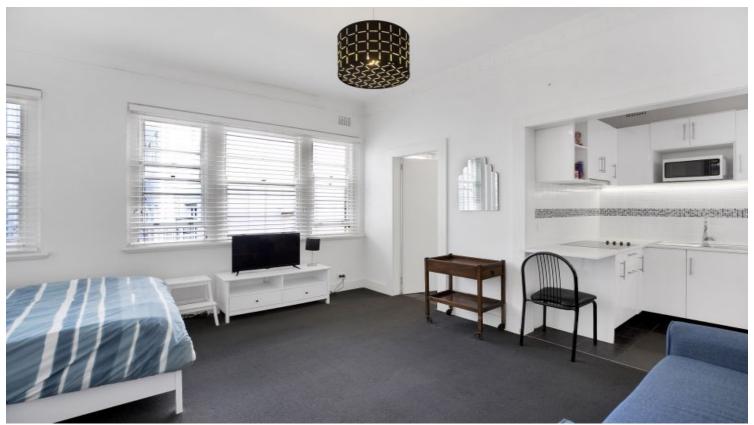

## 41/3 Crick Avenue Potts Point, NSW 1 bed | 1 bath

Positioned on the top floor of the Art Deco, strata West End building in Crick Avenue, this fully furnished apartment has been thoughtfully renovated to take advantage of the high ceilings and the natural light through the East facing sash windows. The kitchen has excellent storage, Caesarstone benchtops and a ceramic cooktop. The modern bathroom includes a glass framed shower, washing machine and full storage. The common roof includes a residents laundry and outstanding harbour views. Set in a quiet treelined street, close to cafes, shopping and minutes' walk to bus, train and the CBD.