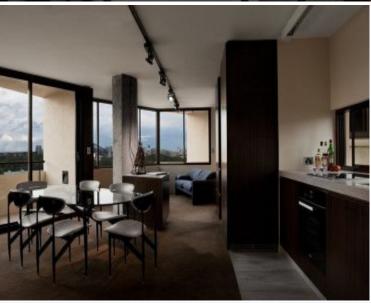

## 13/3-5 St Neot Ave Potts Point, NSW 1 bed | 1 bath | 1 car

Nestled at the end of the picturesque St Neot Avenue, this rare, sun-drenched apartment in 'Serendipity' showcases the quintessential Sydney view. This beautifully designed apartment literally adds art to life as the city skyline forms a dramatic backdrop to every space, taking in the Harbour Bridge, sails of the Opera House, the CBD skyline and North Sydney neon.

## Features include:

- Miele appliances
- Walking distance to Sydney's best restaurants, the Bo...