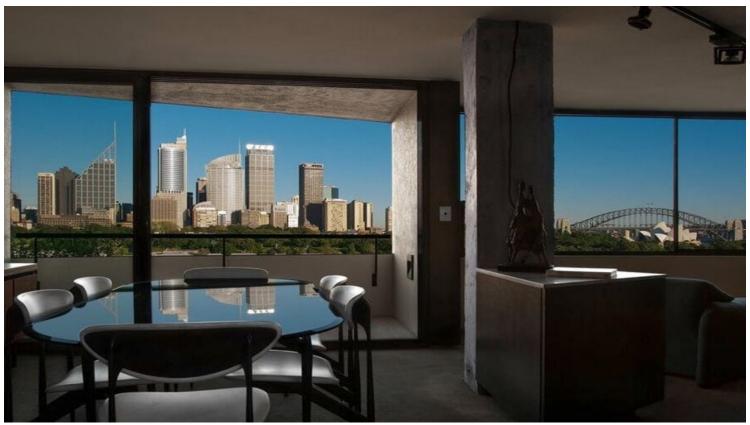

## 13/3-5 St Neot Ave Potts Point, NSW 1 bed | 1 bath | 1 car

Nestled at the end of the picturesque St Neot Avenue, this rare, sun-drenched apartment in 'Serendipity' showcases the quintessential Sydney view. This beautifully designed apartment literally adds art to life as the city skyline forms a dramatic backdrop to every space, taking in the Harbour Bridge, sails of the Opera House, the CBD skyline and North Sydney neon.