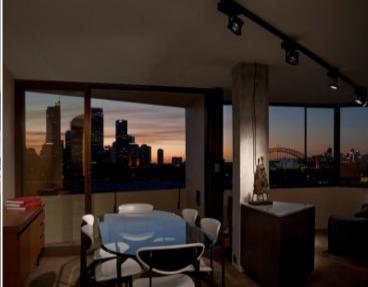

## 13/3-5 St Neot Ave Potts Point, NSW 1 bed | 1 bath | 1 car

Nestled at the end of the picturesque St Neot Avenue, this rare, sun-drenched apartment in 'Serendipity' showcases the quintessential Sydney view. This beautifully designed apartment literally adds art to life as the city skyline forms a dramatic backdrop to every space, taking in the Harbour Bridge, sails of the Opera House, the CBD skyline and North Sydney neon.