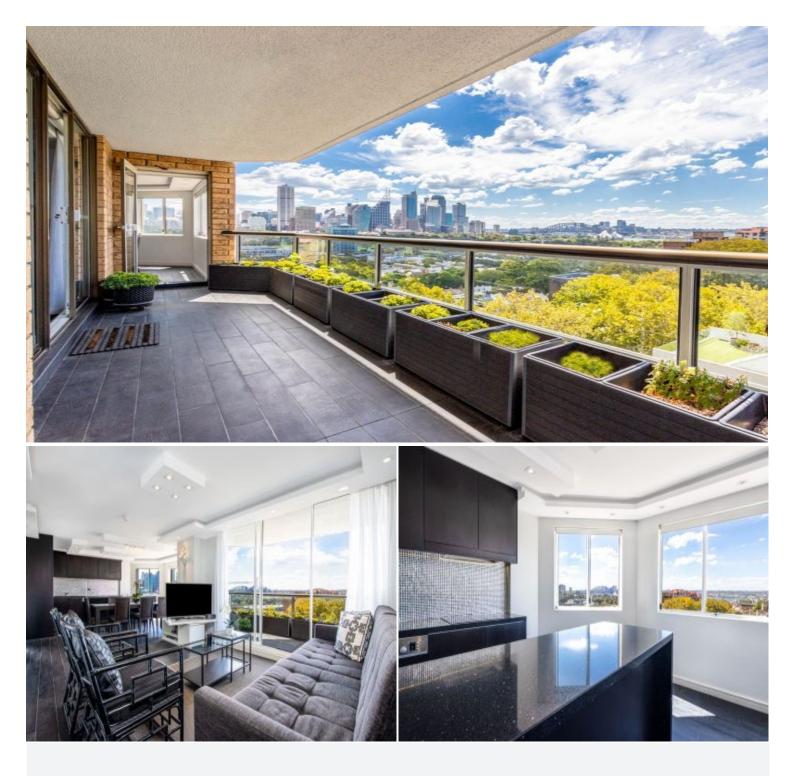

## 22/204 Victoria Street Potts Point, NSW 2 bed | 2 bath | 1 car

Boasting jaw-dropping views of Sydney Harbour Bridge, the Opera House, City Skyline and dazzling Water vistas, this 2 bedroom apartment with secure, undercover parking is the crowning-jewel of this premier Potts Point location. With a generous full-length balcony, ample room for relaxation, dining and soaking in the incredible outlook, this designer apartment will satisfy the most discerning client.