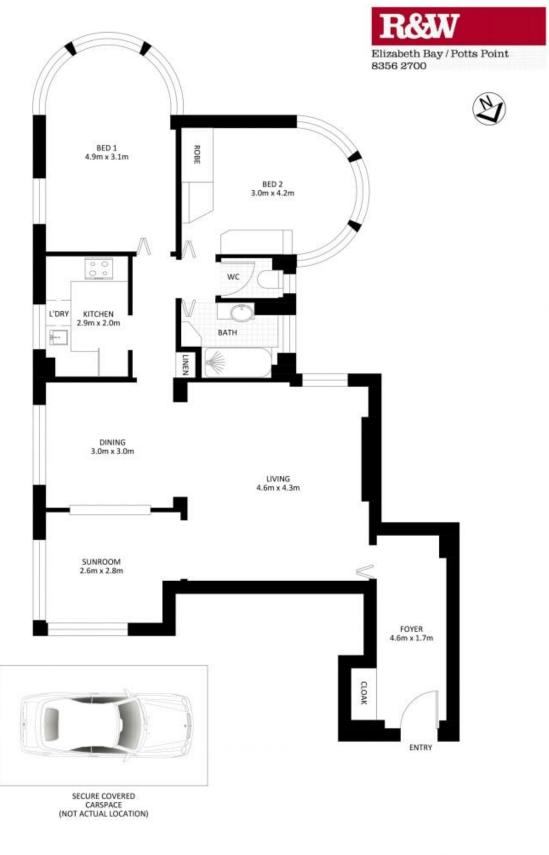

## **Proudly Richardson&Wrench**

Richardson & Wrench Elizabeth Bay / Potts Point 02 8356 2700

14/25 Billyard Avenue, Elizabeth Bay \*PLANS SHOWN ONLY INDICATIVE OF LAYOUT. DIMENSIONS ARE APPROXIMATE.

SCALE (METRES)

Measurements are approximate and not to scale. The vendor, agency and supplier will accept no liability for its accuracy. Interested parties are advised to make their own independent enquiries.