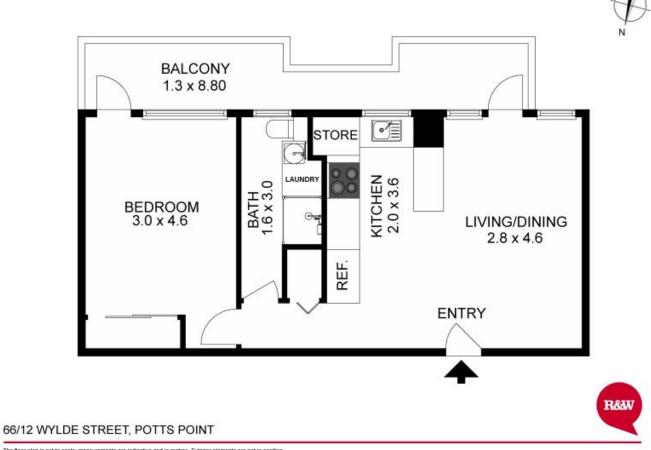

- Level lift access via smartly upgraded main security lobby
- Open living/dining areas lead out to full length balcony
- Sleek contemporary Quantum quartz kitchen
- Spacious bedroom with balcony access and built-in robes
- Light and airy, modernised bathroom with internal laundry