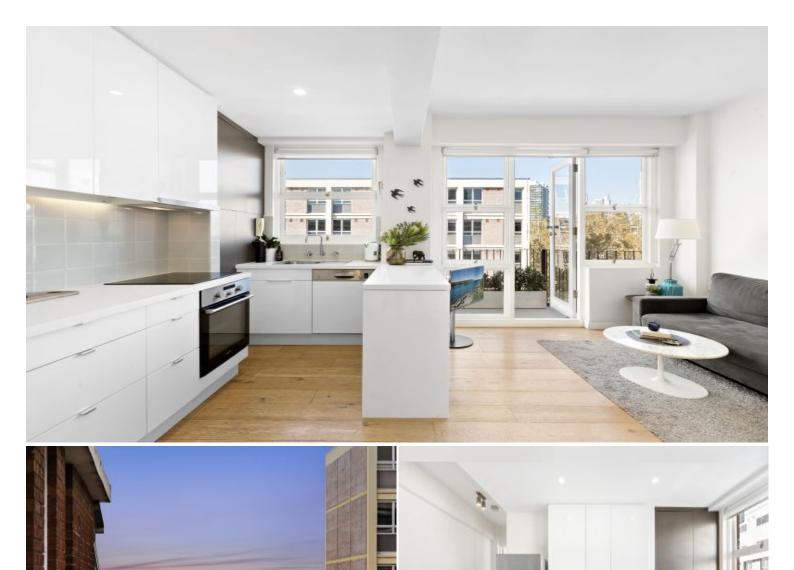

## 66/12 Wylde Street Potts Point, NSW 1 bed | 1 bath

Opening onto a wide balcony with bonus views of the CBD skyline and across to the sparkling Harbour, this stylish & modern low maintenance apartment is situated in Gweedore, a tightly held c.1959 landmark strata block.

- Level lift access via smartly upgraded main security lobby
- Open living/dining areas lead out to full length balcony
- Sleek contemporary Quantum quartz kitchen
- Spacious bedroom with balcony access and built-in robes
- Light and airy, modernised bathroom with internal laundry