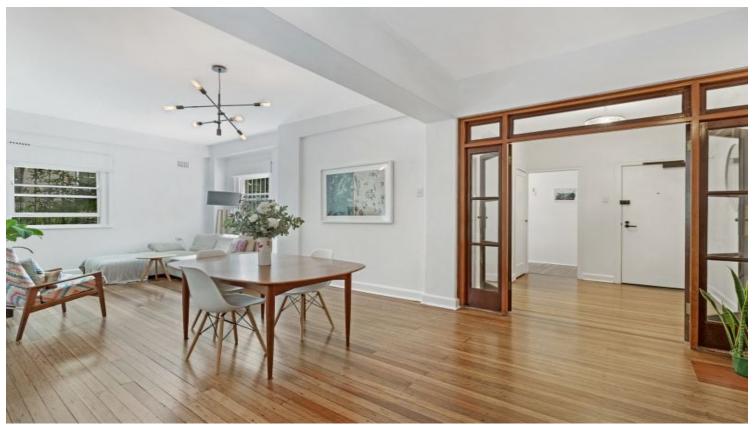

## 1/22 Roslyn Gardens Rushcutters Bay, NSW 1 bed | 1 bath

With an oversized 80sqm design, this beautiful one bedroom apartment radiates warm Art Deco grace & quality. Set within the 'Wroxton' building, it's a period-true glimpse into this harbour-fringe bohemian past.

## Highlights:

- \* Art Deco details & quality throughout
- \* Hardwood floorboards & high ceilings
- \* Living with garden outlook
- \* Separate kitchen space, stainless steel appliance

To apply enter this link into your browser: t-app.com.a...