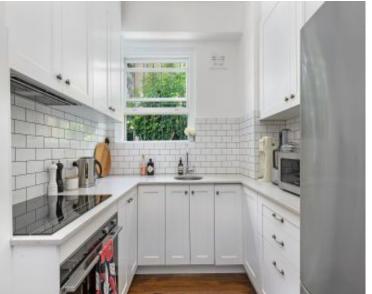

## Highlights:

- \* Art Deco details & quality throughout
- \* Hardwood floorboards & high ceilings
- \* Living with garden outlook
- \* Separate kitchen space, stainless steel appliance

To apply enter this link into your browser: t-app.com.a...