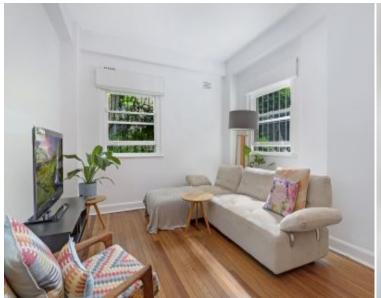

## 1/22 Roslyn Gardens Rushcutters Bay, NSW 1 bed | 1 bath

With an oversized 80sqm design, this beautiful one bedroom apartment radiates warm Art Deco grace & quality. Set within the 'Wroxton' building, it's a period-true glimpse into this harbour-fringe bohemian past.

## Highlights:

- \* Art Deco details & quality throughout
- \* Hardwood floorboards & high ceilings
- \* Living with garden outlook
- \* Separate kitchen space, stainless steel appliance

To apply enter this link into your browser: t-app.com.a...