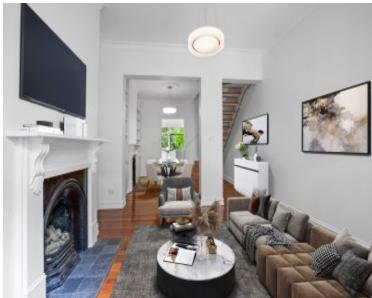

## Features:

- \* Open plan living & dining with gas fireplace
- \* Renovated kitchen, Double Door Fridge, Dishwasher
- \* Gas Cooking
- \* High ceilings, period features, crisp white interiors

R&W