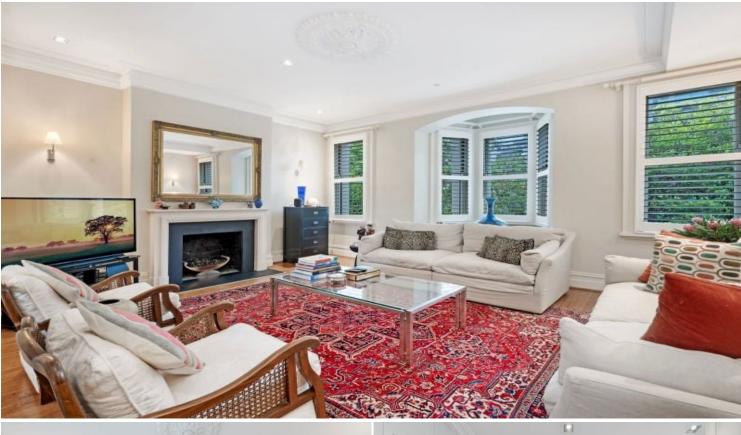

## 2/12 Rockwall Crescent Potts Point, NSW 2 bed | 2 bath

A one off opportunity to live in this stylish terrace. This two bedroom, two bathroom home is located on a private cul-de-sac in the heart of Potts Point, just a short stroll to the many cafe's, stores and restaurants the area has to offer.

## Features include:

- Two large bedrooms, main has huge walk in robe
- Both bedrooms open onto sunfilled balconies
- Gourmet kitchen with study or breakfast room
- Seperate laundry with dryer and washing machine