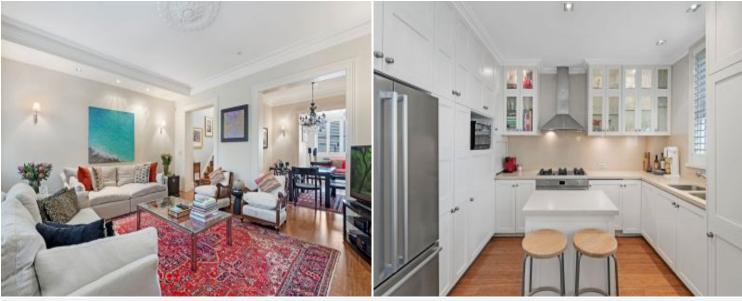

## 2/12 Rockwall Crescent Potts Point, NSW 2 bed | 2 bath

A one off opportunity to live in this stylish terrace. This two bedroom, two bathroom home is located on a private cul-de-sac in the heart of Potts Point, just a short stroll to the many cafe's, stores and restaurants the area has to offer.

## Features include:

- Two large bedrooms, main has huge walk in robe
- Both bedrooms open onto sunfilled balconies
- Gourmet kitchen with study or breakfast room
- Seperate laundry with dryer and washing machine