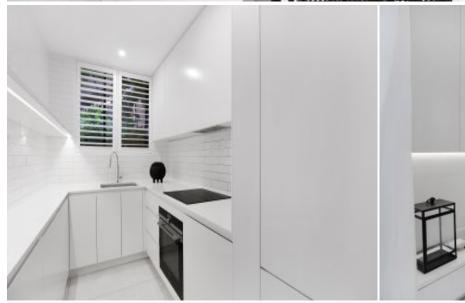

## Features:

- \* Living and dining with wall to wall glass flowing onto a full width entertaining balcony
- \* Perfectly positioned North East setting only metres from the waters edge
- \* Separated modern kitchen with ample cupboard and benc...